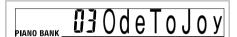

### To adjust the tempo

Use the TEMPO buttons ( $\wedge$ / $\vee$ ) to adjust the tempo.

- **∨** : Decreases the tempo value.

*Example*: Hold down the **∨** button until the tempo value 110 is on the display.